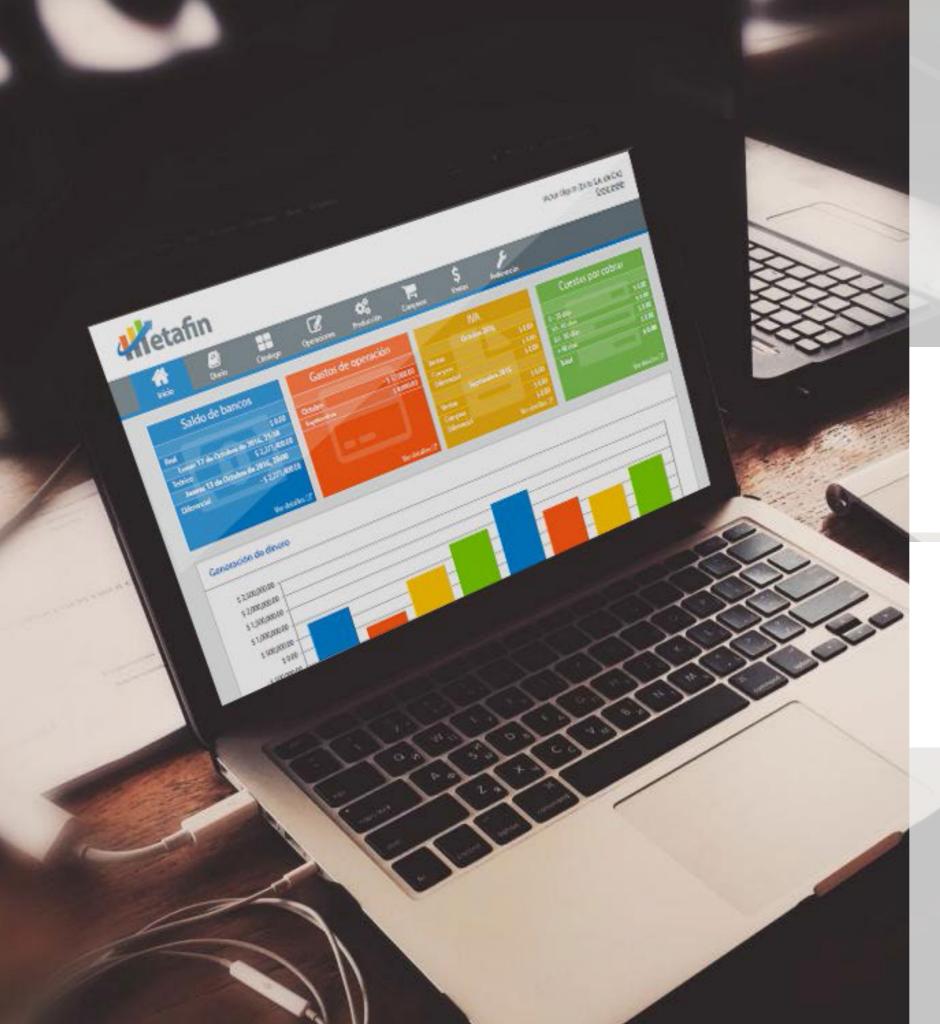

### Metafin Business managment tool

#### Web app UI & UX & brand design

The client requested to provide a branding design and to adapt the look and feel to it as well as improve the user experience.

The implementation of it was in charge of the development team, also notice that I provided some branding solutions as business card.

# Homepage UI &UX design