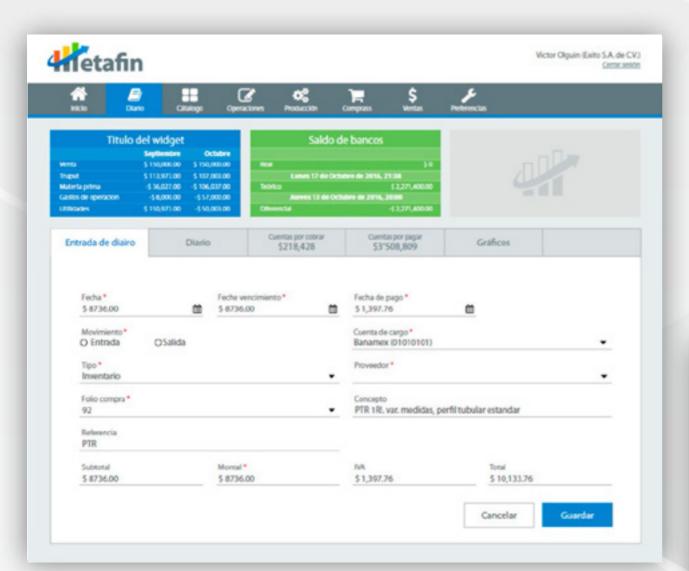

## Other inner screens UI&UX design

|                                                                                                                                                                                                                                                                                                                                                                                     | 🔍 🔛       |             | n Production                                                                                                                               | Compete | \$          | Partonia |                                                                                  |    |
|-------------------------------------------------------------------------------------------------------------------------------------------------------------------------------------------------------------------------------------------------------------------------------------------------------------------------------------------------------------------------------------|-----------|-------------|--------------------------------------------------------------------------------------------------------------------------------------------|---------|-------------|----------|----------------------------------------------------------------------------------|----|
| Titulo del widget   Octobre   < |           |             | Saldo de bancos<br>Innal 50.00<br>Lanas 17 de Octubre de 2016, 21.08<br>Delenas 13 de Octubre de 2016, 2000<br>Denemical 5 - 2.271, 400.00 |         |             |          |                                                                                  |    |
| intrada de clair                                                                                                                                                                                                                                                                                                                                                                    | o Di      | ario        | Cuentas por colorar<br>\$218,428                                                                                                           |         | 53'508,809  | G        | afficos                                                                          |    |
| Mostrar 10                                                                                                                                                                                                                                                                                                                                                                          | registros |             |                                                                                                                                            |         |             |          | Buscar                                                                           |    |
| Fecha                                                                                                                                                                                                                                                                                                                                                                               | Destino   | Entrada     | Salida                                                                                                                                     | Tipo    | Vencimiento | Pago     | Celaborador                                                                      |    |
| 17/10/2015                                                                                                                                                                                                                                                                                                                                                                          | Cliente 1 | \$3,828.00  | \$ 1,040.00                                                                                                                                | Vta     | 17/10/2016  | Pago     | Detailes de mylane                                                               |    |
| 17/10/2015                                                                                                                                                                                                                                                                                                                                                                          | Cliente 1 | \$3,828.00  | \$ 1,040.00                                                                                                                                | Vta     | 17/10/2016  | Pago     | Concepto: 1206 (Insumos insuficiente<br>Referencia: 5578984<br>Carga: 17/10/2016 |    |
| 17/10/2015                                                                                                                                                                                                                                                                                                                                                                          | Cliente 1 | \$3,828.00  | \$ 1,040.00                                                                                                                                | Vta     | 17/10/2016  | Pago     |                                                                                  |    |
| 17/10/2016                                                                                                                                                                                                                                                                                                                                                                          | Cliente 1 | \$3,828.00  | \$ 1,040.00                                                                                                                                | Vta     | 17/10/2016  | Pago     | Redrigo ()                                                                       | 18 |
| 17/10/2016                                                                                                                                                                                                                                                                                                                                                                          | Cliente 1 | \$3,828.00  | \$ 1,040.00                                                                                                                                | Vta     | 17/10/2016  | Pago     | Redrigo                                                                          |    |
| 17/10/2015                                                                                                                                                                                                                                                                                                                                                                          | Cliente 1 | \$3,828.00  | \$ 1,040.00                                                                                                                                | Vta     | 17/10/2016  | Pago     | Rodrigo                                                                          |    |
|                                                                                                                                                                                                                                                                                                                                                                                     | Cliente 1 | \$ 3,828.00 | \$ 1,040.00                                                                                                                                | Vta     | 17/10/2016  | Pago     | Rodrigo                                                                          |    |
| 17/10/2016                                                                                                                                                                                                                                                                                                                                                                          | Cliente 1 | \$3,828.00  | \$ 1,040.00                                                                                                                                | Vta     | 17/10/2016  | Pago     | Radrigo                                                                          |    |
| 17/10/2016<br>17/10/2016                                                                                                                                                                                                                                                                                                                                                            | -         | \$3,828.00  | \$ 1,040.00                                                                                                                                | Vta     | 17/10/2016  | Pago     | Rodrigo                                                                          |    |
|                                                                                                                                                                                                                                                                                                                                                                                     | Cliente 1 |             | \$ 1,040.00                                                                                                                                | Vta     | 17/10/2016  | Pago     | Rodrigo                                                                          |    |
| 17/10/2016                                                                                                                                                                                                                                                                                                                                                                          | Cliente 1 | \$3,828.00  | 4                                                                                                                                          |         |             |          |                                                                                  |    |