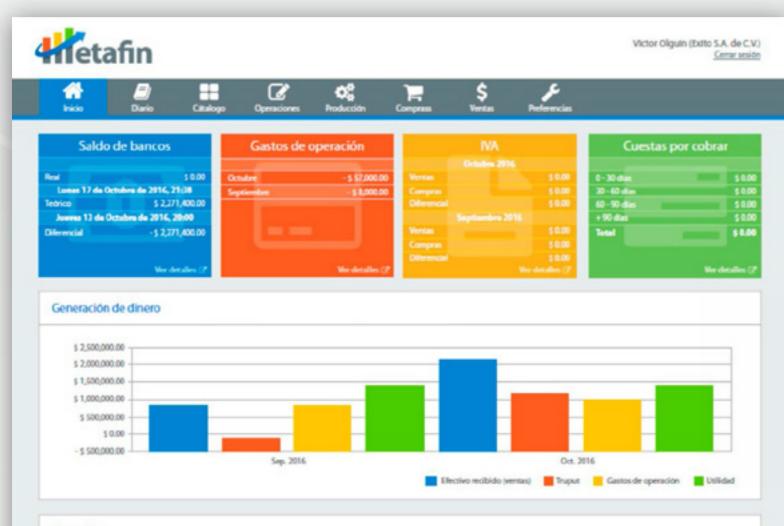

# Homepage UI &UX design

#### Promedios

| Concepto                   | Últimos 12 meses | Últimos 6 meses | Últimos 3 meses | Ultimo mes<br>\$ 2,300,00.00 |
|----------------------------|------------------|-----------------|-----------------|------------------------------|
| Efectivo recibido (ventas) | \$ 191,666.67    | \$ 383.333.33   | \$ 766,666.67   | \$ 2,300,00.00               |
| Truput                     | \$ 191,666.67    | \$ 383.333.33   | \$ 766,666.67   | \$ 2,300,00.00               |
| Gastos de operación        | \$ 191,666.67    | \$ 383.333.33   | \$ 766,666.67   | \$ 2,300,00.00               |
| Utilidad                   | \$ 191,666.67    | \$ 383.333.33   | \$ 766,666.67   | \$ 2,300,00.00               |